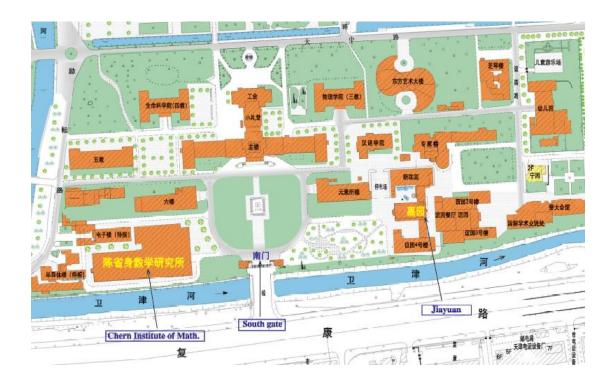

## **Directions**

Address: No. 94 Weijin Road, Nankai District, Tianjin, P.R.China 300071



1. From **Beijing Capital International Airport (PEK)**, please take airport shuttle bus (board at Gate 1 on the first floor of Terminal 3 or Gate 15 on the first floor of Terminal 2) to **Tianjinxi Railway Station (天津西站)** (Airport shuttle bus runs from 6:30 to 23:00; long-distance bus runs from 5:00 to 18:00 and charges 82 rmb for each person.), then take a taxi to Nankai University or follow the direction below.

You may also take the high-speed rail: after arriving at Beijing Capital International Airport, please take airport shuttle bus or metro to Beijingnan Railway Station, then transfer to **Tianjin Railway Station** (天津站), **Tianjinnan Railway Station**(天津南站) or **Tianjinxi Railway Station** (天津西站) by high-speed rail. From the railway stations to Nankai University, please see th